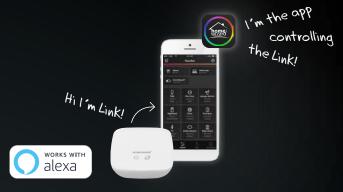

#### Meet the PRO Series

Today, we are the no. 1 European full range connected home supplier. Our expertise and specialism in safety, lighting, door entry, communication and small domestic appliances helped us develop the PRO Series; a wide range of connected smart home items, all running on a user friendly designed app – which is controlled by the gateway called Link – and supported by multiple Smartwares Group brands and voice assistants.

## How does it work?

All devices communicate on the bidirectional 868 MHz frequen—cy and can be combined and controlled via the smart gateway that we call Link. Link adds many extra features to the devices (programmed settings, timers, geofencing functionalities, emergency contacts) and communicates between the devices and your smartphone. All functionalities of the devices and Link can be monitored and controlled in the HomeWizard Link app. The gateway is 24/7 connected to the cloud, making it accessible at all times while staying up to date with the latest advanced features.